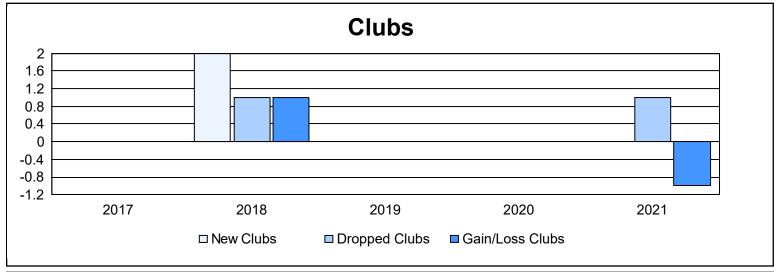

District 111RN As of June 2021 Cumulative

| Year      | New<br>Clubs | Dropped<br>Clubs | Gain/<br>Loss<br>Clubs | New<br>Members | Charter<br>Members | Reinstate<br>Members | Transfer<br>Members | Total<br>Member<br>Added | Total<br>Members<br>Dropped | Gain/<br>Loss<br>Members |
|-----------|--------------|------------------|------------------------|----------------|--------------------|----------------------|---------------------|--------------------------|-----------------------------|--------------------------|
| 2016-2017 | 0            | 0                | 0                      | 82             | 0                  | 0                    | 6                   | 88                       | 122                         | -34                      |
| 2017-2018 | 2            | 1                | 1                      | 101            | 41                 | 1                    | 4                   | 147                      | 120                         | 27                       |
| 2018-2019 | 0            | 0                | 0                      | 87             | 1                  | 0                    | 5                   | 93                       | 113                         | -20                      |
| 2019-2020 | 0            | 0                | 0                      | 74             | 0                  | 0                    | 9                   | 83                       | 125                         | -42                      |
| 2020-2021 | 0            | 1                | -1                     | 49             | 0                  | 0                    | 2                   | 51                       | 75                          | -24                      |
| Average   | 0            | 0                | 0                      | 79             | 8                  | 0                    | 5                   | 92                       | 111                         | -19                      |