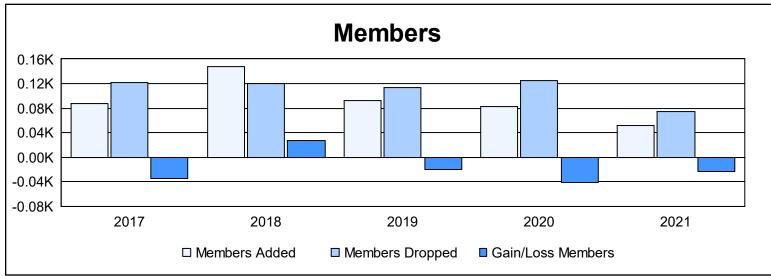

District 111RN As of June 2021 Cumulative

| Year      | New<br>Clubs | Dropped<br>Clubs | Gain/<br>Loss<br>Clubs | New<br>Members | Charter<br>Members | Reinstate<br>Members | Transfer<br>Members | Total<br>Member<br>Added | Total<br>Members<br>Dropped | Gain/<br>Loss<br>Members |
|-----------|--------------|------------------|------------------------|----------------|--------------------|----------------------|---------------------|--------------------------|-----------------------------|--------------------------|
| 2016-2017 | 0            | 0                | 0                      | 82             | 0                  | 0                    | 6                   | 88                       | 122                         | -34                      |
| 2017-2018 | 2            | 1                | 1                      | 101            | 41                 | 1                    | 4                   | 147                      | 120                         | 27                       |
| 2018-2019 | 0            | 0                | 0                      | 87             | 1                  | 0                    | 5                   | 93                       | 113                         | -20                      |
| 2019-2020 | 0            | 0                | 0                      | 74             | 0                  | 0                    | 9                   | 83                       | 125                         | -42                      |
| 2020-2021 | 0            | 1                | -1                     | 49             | 0                  | 0                    | 2                   | 51                       | 75                          | -24                      |
| Average   | 0            | 0                | 0                      | 79             | 8                  | 0                    | 5                   | 92                       | 111                         | -19                      |